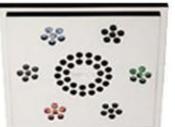

## SPECIFICATIONS – Light and Sound

| Construction    | 6061 Billet Aluminum           |  |
|-----------------|--------------------------------|--|
| Controllability | Signature Series or Temp Touch |  |
| Function Lights | 18 LED lights                  |  |
| Interface       | RF Remote and Wall-mounted     |  |

## Lighting

- 18 special high intensity LED drivers (6ea R,G,B)
- Full color spectrum- All on = white light
- Color Changing "Mood Lighting"
- Preset Chroma Therapy Chakras
- Custom user programmable "any color"
- Full programmable via remote control
- Temp Touch and Signature Series Controllable

## **Product Specification:**

The face of light (Bezel Plate) shall be 10" x 10" x 0.65" in dimension. The face shall be made from billet aluminum and include the ability to offer: Complete light, Sound use a 100% networked digital technology.