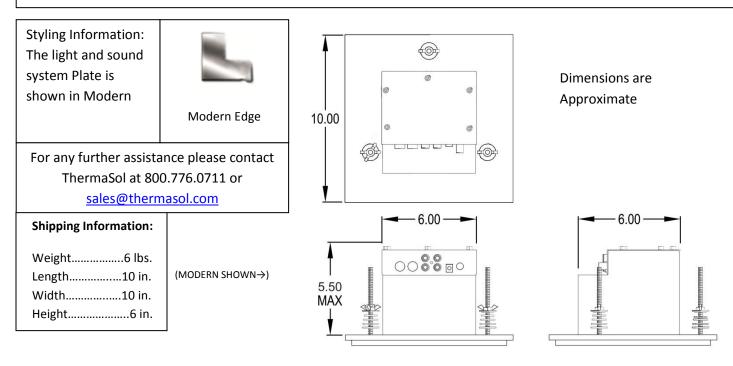

| Installation Notes:                                                                                                                                                                                                                                                           | Finish Chart: Using the part number from the top of this page:<br>Select desired finish and replace XX from codes below, to determining Finish of No-Touch<br>Aromatherapy Steam Head and Control Bezels. |                                                                                                                                        |
|-------------------------------------------------------------------------------------------------------------------------------------------------------------------------------------------------------------------------------------------------------------------------------|-----------------------------------------------------------------------------------------------------------------------------------------------------------------------------------------------------------|----------------------------------------------------------------------------------------------------------------------------------------|
| Overall size is 10" Sq. Requires approx. 6" Sq. cutout<br>in the shower ceiling and must have access above for<br>connections. Unit is self-contained as one pc. Power<br>requires min two (2) 110vac outlets. Refer to<br>ThermaSol web site for more detailed instructions. | PC = Polished Chrome<br>SC = Satin Chrome<br>PB = Polished Brass<br>SB = Satin Brass<br>AB = Antique Brass<br>COP = Polished Copper                                                                       | PN = Polished Nickel<br>SN = Satin Nickel<br>BN = Black Nickel<br>AN = Antique Nickel<br>PG = Polished Gold<br>ORB = Oil Rubbed Bronze |

## **Product Specification:**

The face of light (Bezel Plate) shall be 10" x 10" x 0.65" in dimension. The face shall be made from billet aluminum and include the ability to offer: Complete light, Sound use a 100% networked digital technology.